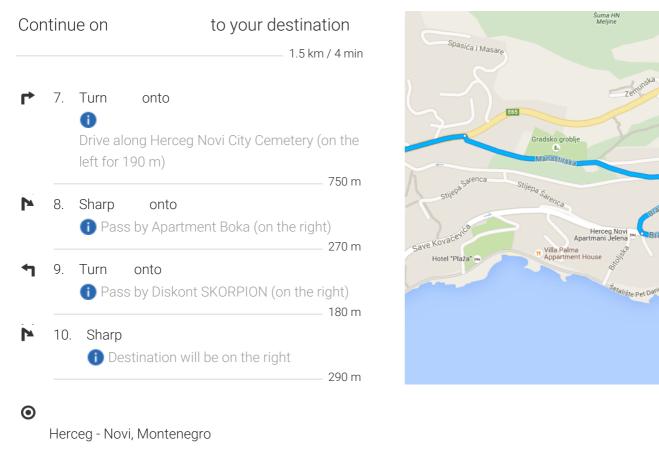

## Continue to

4. Turn onto
 A Entering Montenegro

18.8 km
5. Continue straight to stay on

Pass by Benzinska pumpa (on the left)
3.2 km

6. Continue onto

Image: Continue onto

Pass by MFI Alter Modus (on the left in 4.2 km) 6.0 km

E65

Školski Centar "Ivan Goran Kovačić"

ric 🔳

Bokeljskih Mo

These directions are for planning purposes only. You may find that construction projects, traffic, weather, or other events may cause conditions to differ from the map results, and you should plan your route accordingly. You must obey all signs or notices regarding your route.