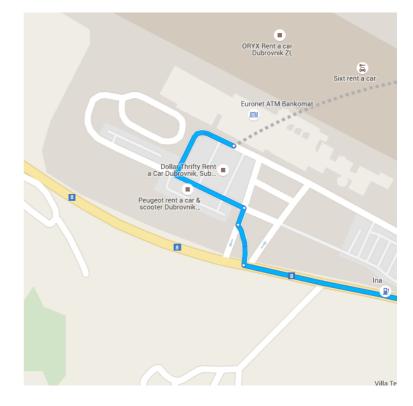

## 0

20213, Čilipi, Croatia

## Continue to

4. Turn onto
 A Entering Montenegro

18.8 km
5. Continue straight to stay on

Pass by Benzinska pumpa (on the left)
3.2 km

6. Continue onto

Image: Continue onto

Pass by MFI Alter Modus (on the left in 4.2 km) 6.0 km