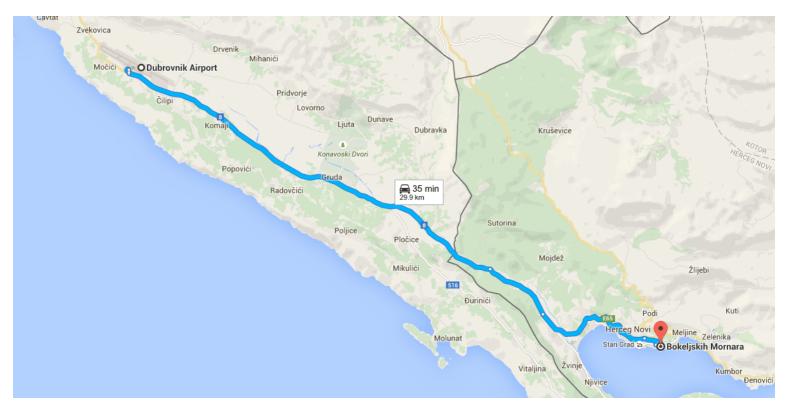

## 0

20213, Čilipi, Croatia

## Continue to

4. Turn onto
 A Entering Montenegro

18.8 km
5. Continue straight to stay on

Pass by Benzinska pumpa (on the left)
3.2 km

6. Continue onto

Image: Continue onto

Pass by MFI Alter Modus (on the left in 4.2 km) 6.0 km