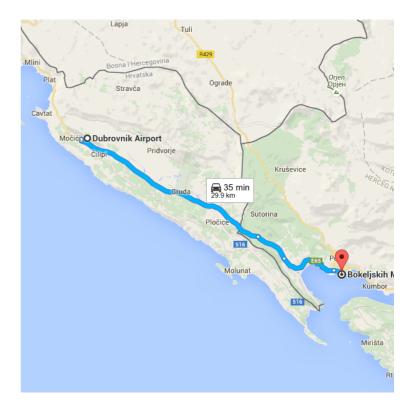

## 0

20213, Čilipi, Croatia

E65

Školski Centar "Ivan Goran Kovačić"

ric 🔳

Bokeljskih Mo

These directions are for planning purposes only. You may find that construction projects, traffic, weather, or other events may cause conditions to differ from the map results, and you should plan your route accordingly. You must obey all signs or notices regarding your route.